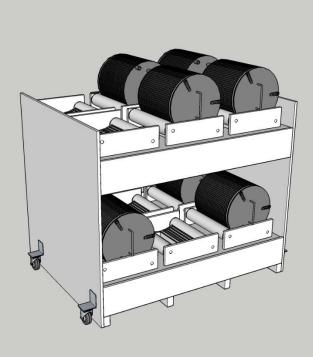

## Drying Installations & Equipment Drum ventilation unit

Basic ventilation unit for drum dryer installations.

Standard 2x 6 drums, other capacities on demand.

Per level a roll drive with motor. The unit is easy to transport by rolls or by forklift

2x 3 inlets for 2 drums each. Each inlet has a slide for closing.