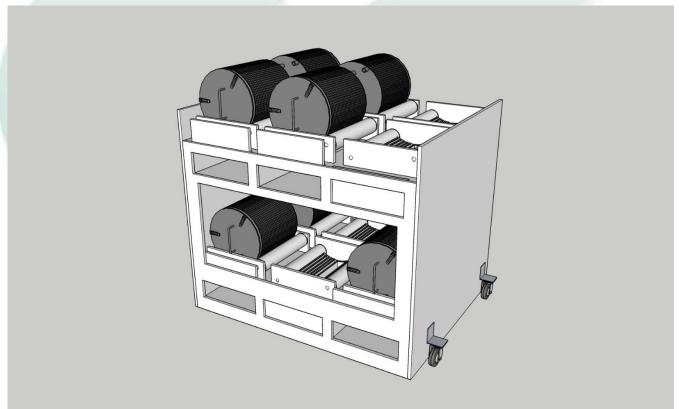

## Drying Installations & Equipment Drum ventilation unit

Basic ventilation unit for drum dryer installations.

Standard 2x 6 drums, other capacities on demand.

Per level a roll drive with motor. The unit is easy to transport by rolls or by forklift

2x 3 inlets for 2 drums each. Each inlet has a slide for closing.