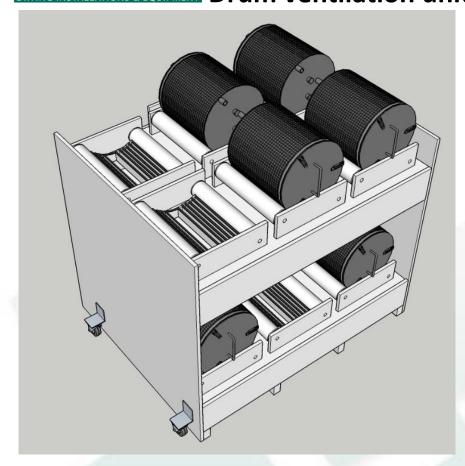

## Drying Installations & Equipment Drum ventilation unit

Basic ventilation unit for drum dryer installations.

Standard 2x 6 drums, other capacities on demand.

Per level a roll drive with motor. The unit is easy to transport by rolls or by forklift

2x 3 inlets for 2 drums each. Each inlet has a slide for closing.