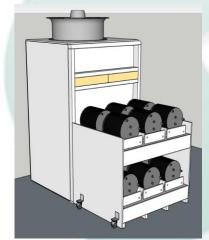

## Drying Installations & Equipment Drum ventilation unit

Basic ventilation unit for drum dryer installations.

Standard 2x 6 drums, other capacities on demand.

Per level a roll drive with motor. The unit is easy to transport by rolls or by forklift

2x 3 inlets for 2 drums each. Each inlet has a slide for closing.

## Drum ventilation unit

Motor driven roll per single, double or triple drums possible.

Per motor driven roll a variable speed is possible.

Ventilation unit tailor-made to fit for every type of drum.

Special exhaust outlet to prevent air escaping along the seed instead of through it.