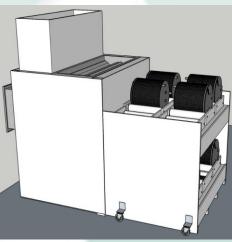

## Drying Installations & Equipment Drum ventilation unit

Basic ventilation unit for drum dryer installations.

Standard 2x 6 drums, other capacities on demand.

Per level a roll drive with motor. The unit is easy to transport by rolls or by forklift

2x 3 inlets for 2 drums each. Each inlet has a slide for closing.

## Drum ventilation unit

Motor driven roll per single, double or triple drums possible.

Per motor driven roll a variable speed is possible.

Ventilation unit tailor-made to fit for every type of drum.

Special exhaust outlet to prevent air escaping along the seed instead of through it.