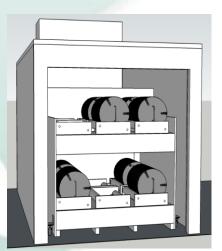

## Drying Installations & Equipment Drum ventilation unit

Basic ventilation unit for drum dryer installations.

Standard 2x 6 drums, other capacities on demand.

Per level a roll drive with motor. The unit is easy to transport by rolls or by forklift

2x 3 inlets for 2 drums each. Each inlet has a slide for closing.

## Drum ventilation unit

Motor driven roll per single, double or triple drums possible.

Per motor driven roll a variable speed is possible.

Ventilation unit tailor-made to fit for every type of drum.

Special exhaust outlet to prevent air escaping along the seed instead of through it.