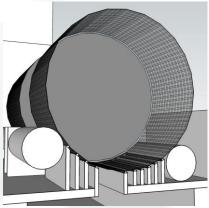

## Drum ventilation unit

Motor driven roll per single, double or triple drums possible.

Per motor driven roll a variable speed is possible.

Ventilation unit tailor-made to fit for every type of drum.

Special exhaust outlet to prevent air escaping along the seed instead of through it.